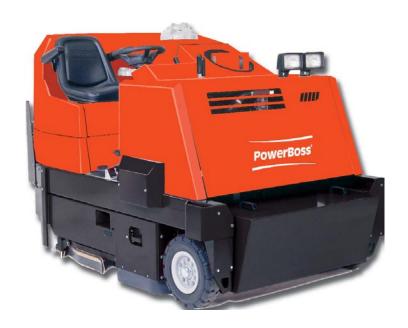

## PowerBoss Monitor 90 Sweeper / Scrubber

## **Specifications**

|                              | _                 |
|------------------------------|-------------------|
| Power System                 |                   |
| Engine – Gasoline / LPG      | 53 HP             |
| Engine – Diesel              | 37.5 HP           |
| Sweeping System              |                   |
| Cleaning Path                | 48"               |
| Optional Side Brush          | 60"               |
| Main Brush Length            | 48"               |
| Hopper Volume Capacity       | 6 ft <sup>3</sup> |
| Scrubbing System             |                   |
| Cleaning Path                | 48"               |
| Solution Tank                | 100 gallon        |
| Disc Brush Speed             | 300 rpm           |
| Disc Brush Down Pressure     | 350 lbs           |
| Disc Brush Size (3)          | 16"               |
| Cylindrical Brush Speed      | 450 rpm           |
| Cylindrical Brush Pressure   | 150 lbs           |
| Brush Size Length            | 48"               |
| Recovery System              |                   |
| Recovery Tank                | 100 gallons       |
| Vacuum Fan Speed             | 9,000 rpm         |
| Propelling System            |                   |
| Propel Speed Forward         | 8 mph             |
| Propel Speed Reverse         | 3 mph             |
| Gradeability for Transport   | 14%               |
| Gradeability While Working   | 11%               |
| Ground Clearance (transport) | 4"                |
| Tire Front (2) Solid         | 16"               |
| Tire Rear (1) Solid          | 16"               |
| Dimensions & Weight          |                   |
| Length                       | 95"               |
| Width                        | 54"               |
| Height                       | 58"               |
| With Overhead Guard          | 87"               |
| With Cab                     | 83.5"             |
| Net Weight                   | 3,000 lbs         |

## **General Description:**

- Cleans 131,319 ft<sup>2</sup> per hour
- 48" sweeping path
- 60" path with optional side broom
- 48" main brush length
- 6 ft<sup>3</sup> pre-sweep manual hopper
- Manual hopper dump, standard
- 48" scrubbing path
- Three (3) 16" disc brushes
- 100 gallon solution tank
- 100 gallon recovery tank
- Durable, rust-free, large poly tanks
- Solution / recovery tank warning lights
- Automatic squeegee lift in reverse
- One (1) 180 mid-grit cylindrical brush, standard
- Three (3) 180 mid-grit disc brushes, standard
- Double scrubbing performance, all models
- Suspension seat, standard

- Gasoline, diesel or LP powered
- Auto shutdown (high temp / low oil), standard
- Cylindrical direct-throw wet sweep/scrub system
- Radiator, industrial heavy-duty
- Hand lever parking brake, standard
- Power steering
- Sound suppression (diesel only)
- Speed up to 8 mph fwd and up to 3 mph rev
- Heavy duty air cleaner
- Head, tail and instrument lights
- Weight: 3,000 lbs
- Shipping weight: 3,400 lbs
- L x W x H: 95" x 54" x 58", standard
- L x W x H: 95" x 54" x 83.5" with cab
- L x W x H: 95" x 54" x 87" with overhead guard